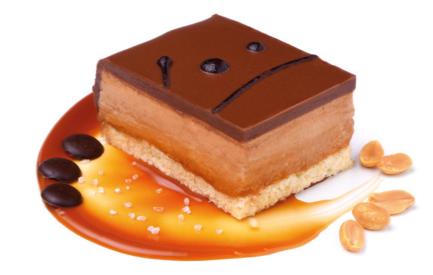

## **MEANING OF THE PICTOGRAM**





Product shape

Product dimensions (mm):

L (Length)

W (Width) H (Height)

D (Diameter)

Ø (Circumference)

 $\xrightarrow[]{\checkmark} \xrightarrow[]{\checkmark}$  Minimum defrosting period (hours)\*



Defrosting temperature (°C)



Storage temperature (°C)





Packaging format



Packaging dimensions



Commercial packaging



Number of packaging pieces in the shipping package



Minimum order quantity

\*Once defrosted, the product must not be refrozen













ORANGE CAKE 4796SMRZ



CHOCOLATE CAKE 4799SMRZ



CRUNCHY CAKE 4789SMRZ



750g

Round

+4 °C

→ -18 °C

CAKES

Ø 160, H:60

→ Minimum 4 hours Package

Soy, eggs, milk, gluten, hazelnut

Round

🔀 Ø 225, H:90

4 shipping boxes

870g

Round

Eggs, hazelnut, milk, soy, gluten

Round

ø