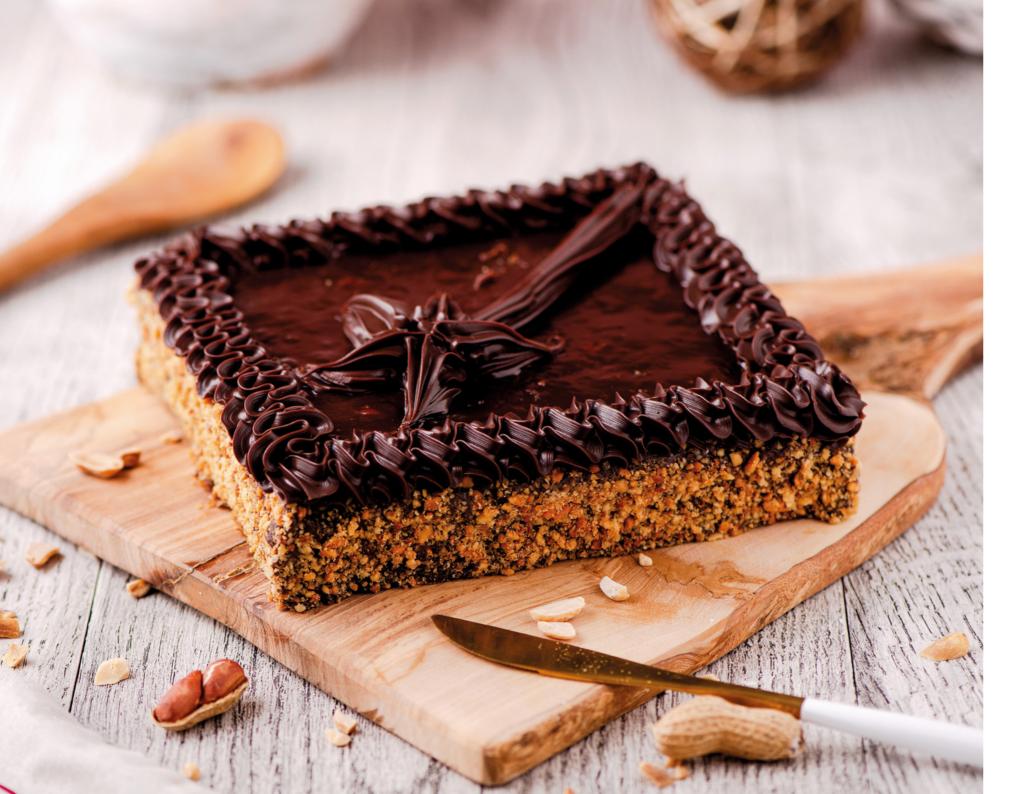

## **MEANING OF THE PICTOGRAM**





Product shape

Product dimensions (mm):

L (Length)

W (Width) H (Height)

D (Diameter)

Ø (Circumference)

 $\xrightarrow[]{\checkmark} \xrightarrow[]{\checkmark}$  Minimum defrosting period (hours)\*



Defrosting temperature (°C)



Storage temperature (°C)





Packaging format



Packaging dimensions



Commercial packaging



Number of packaging pieces in the shipping package



Minimum order quantity

\*Once defrosted, the product must not be refrozen













ORANGE CAKE 4796SMRZ



CHOCOLATE CAKE 4799SMRZ



CRUNCHY CAKE 4789SMRZ



750g

Round

+4 °C

→ -18 °C

CAKES

Ø 160, H:60

→ Minimum 4 hours Package

Soy, eggs, milk, gluten, hazelnut

Round

🔀 Ø 225, H:90

4 shipping boxes

870g

Round

Eggs, hazelnut, milk, soy, gluten

Round