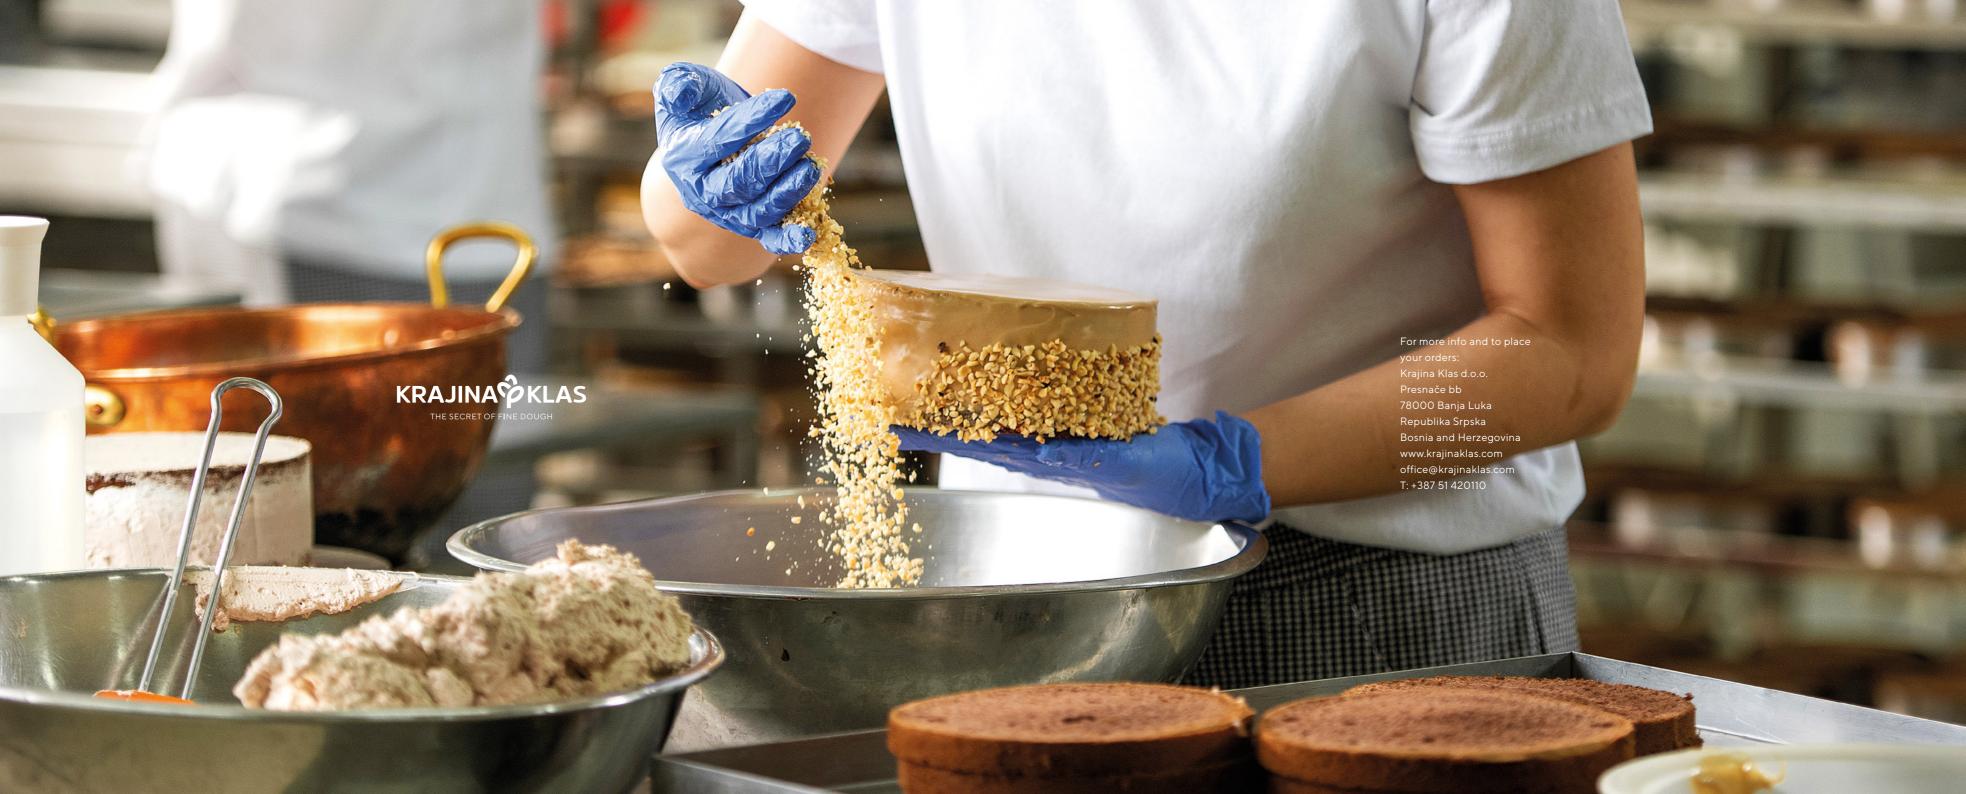

k, eggs, gluten, hazelnut



110g



Minimum 4 hours



4 shipping boxes



140g



















+4 °C

KRAJINA<sup>®</sup>KLAS

PASTRY - SINGLE SERVING CATALOG OF PASTRY PRODUCTS



COFFEE CAKE 1089







130g

Square

Milk, soy, eggs, gluten

Piece

Minimum 4 hours 9

4 shipping boxes

-18 °C

+4 °C

200g

Orasi, gluten, eggs, milk, hazelnut, soy

Rectangle



Minimum 4 hours 9



4 shipping boxes

-18 °C



PASTRY - SINGLE SERVING







Raffaello balls, Bajadera with a beautiful full flavour, a perfect





### SMALL PASTRIES

Small pastries such as Bajadera, Jam, Marzipan or Nougat bars, Walnut balls, Walnut bars, Raffaello, Fig rolls and others can be ordered as a selection mix or separately.





















Mix of variouse shapes and dimensions





W: 340, L: 170, H:60