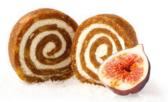

### SMALL PASTRIES

Small pastries such as Bajadera, Jam, Marzipan or Nougat bars, Walnut balls, Walnut bars, Raffaello, Fig rolls and others can be ordered as a selection mix or separately.

Mix of variouse shapes and dimensions