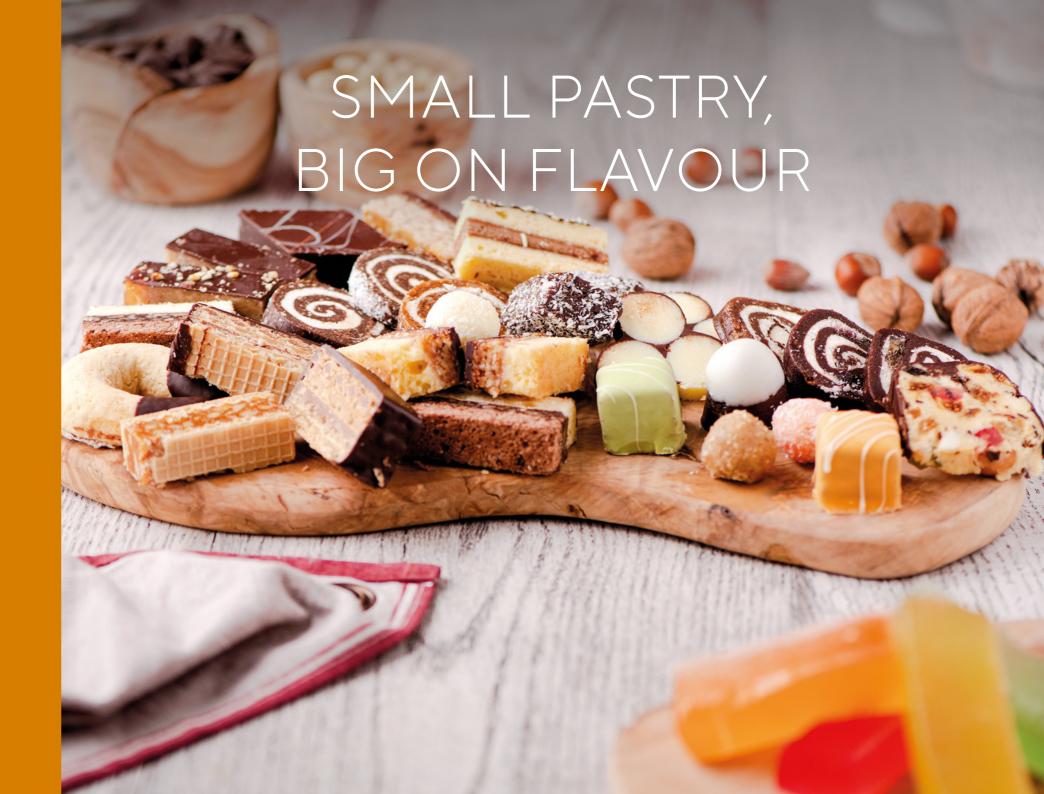

### SMALL PASTRIES

Small pastries such as Bajadera, Jam, Marzipan or Nougat bars, Walnut balls, Walnut bars, Raffaello, Fig rolls and others can be ordered as a selection mix or separately.

Mix of variouse shapes and dimensions