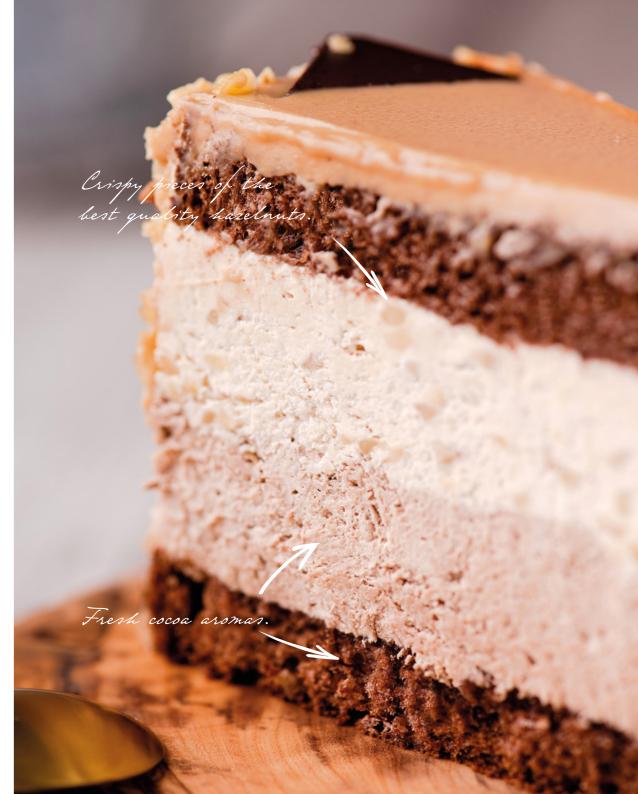

ORANGE CAKE 4796SMRZ

CHOCOLATE CAKE 4799SMRZ

CRUNCHY CAKE 4789SMRZ

750g

Round

+4 °C

→ -18 °C

CAKES

Ø 160, H:60

→ Minimum 4 hours Package

Soy, eggs, milk, gluten, hazelnut

Round

🔀 Ø 225, H:90

4 shipping boxes

870g

Round