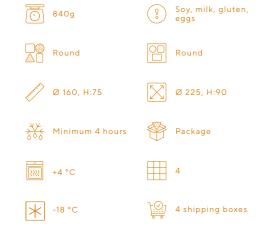

Ø 160, H:60

→ Minimum 4 hours Package

Soy, eggs, milk, gluten, hazelnut

Round

🔀 Ø 225, H:90

4 shipping boxes

870g

Round