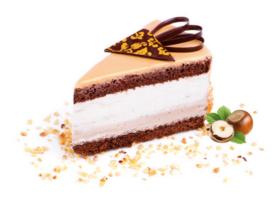

Eggs, hazelnut, milk, soy, gluten

Round

ø 160, H:70

Ø 225, H:90

Package

Minimum 4 hours

+4 °C

→ -18 °C

4 shipping boxes

650g

Soy, milk, gluten, hazelnut, eggs

Round

Ø 160, H:70

Round

Ø 225, H:90

→ Minimum 4 hours Package