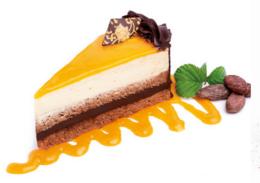

ORANGE CAKE 4796SMRZ

CHOCOLATE CAKE 4799SMRZ

CRUNCHY CAKE 4789SMRZ

750g

Round

+4 °C

→ -18 °C

CAKES

Ø 160, H:60

→ Minimum 4 hours Package

Soy, eggs, milk, gluten, hazelnut

Round

🔀 Ø 225, H:90

4 shipping boxes

870g

Round